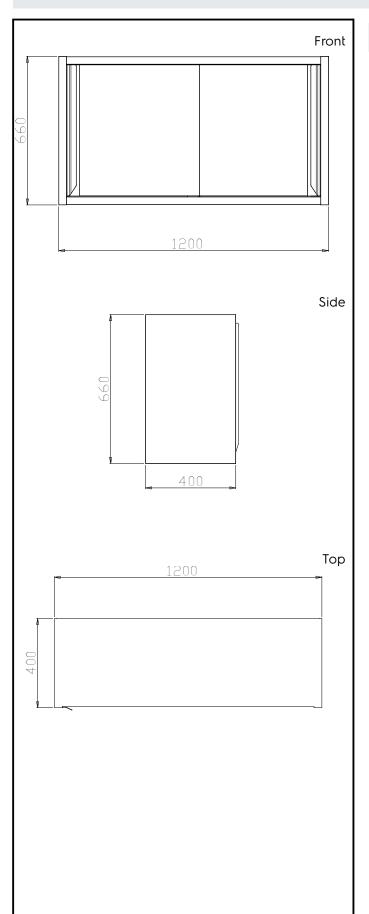

## **Key Information:**

Cabinet width: 121883 (TAPC12) 1130 mm Cabinet depth: 295 mm Cabinet height: 590 mm N° of doors: Door Type: Sliding Cabinet material: 304 AISI 304 AISI Handle type: External dimensions, Width: 1200 mm 400 mm External dimensions, Depth: External dimensions, Height: 660 mm Net weight: 56 kg