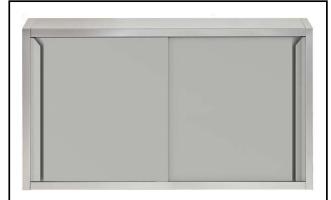

Wall Cupboard with sliding doors, 1200mm

#### Construction

- Front and rear lengthwise stainless steel c-channel reinforcement, 15/10 (16 gauges).
- Internal sides supporting the structure to have 45° degrees internal side corners junction system.
- 30 mm high middle-shelf in AISI 304 stainless steel, height-adjustable in 3 positions, with inner double fold to eliminate gaps between sides and back.
- 660 mm body height is surrounded by a stainless steel structure.
- Sliding doors, with sound deadening internal and external panels, run on the upper part on the s/s bearings and on the lower part on a hidden runner. Doors are easy to remove thus facilitating cleaning procedures.
- Constructed entirely in AISI 304 Stainless Steel with Scotch Brite finish.